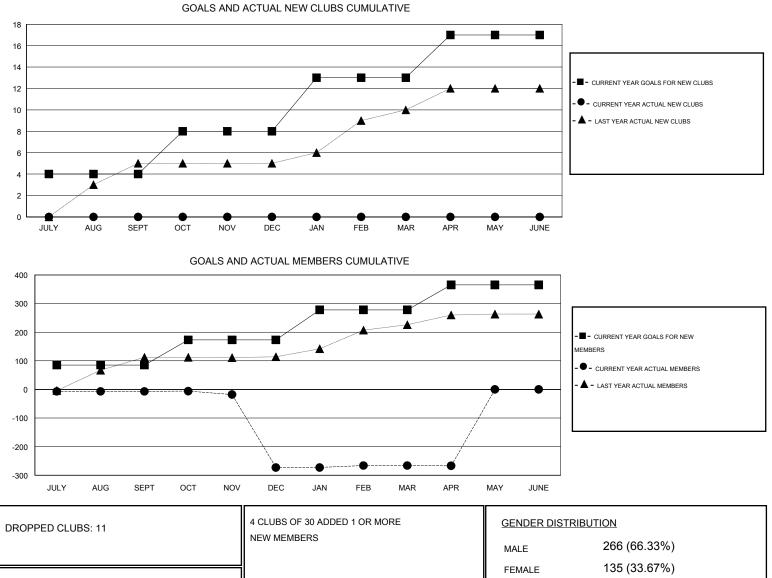

## GMT: V S Kukreja

|               | -                |                   |                  |                  |                                  |                    |                                     |                    |                  |
|---------------|------------------|-------------------|------------------|------------------|----------------------------------|--------------------|-------------------------------------|--------------------|------------------|
|               |                  | Clubs             |                  |                  | Members<br>RESULTS FOR 2015-2016 |                    |                                     |                    |                  |
|               | RESU             | LTS FOR 2015-2016 | i                |                  |                                  |                    |                                     |                    |                  |
| QUARTER       | NEW CLUB<br>GOAL | NEW CLUBS         | DROPPED<br>CLUBS | NET<br>GAIN/LOSS | QUARTER                          | NEW MEMBER<br>GOAL | CHARTER AND<br>NEW MEMBERS<br>ADDED | DROPPED<br>MEMBERS | NET<br>GAIN/LOSS |
| JULY/AUG/SEPT | 4                | 0                 | 0                | 0                | JULY/AUG/SEPT                    | 85                 | 0                                   | 7                  | -7               |
| OCT/NOV/DEC   | 4                | 0                 | 11               | -11              | OCT/NOV/DEC                      | 88                 | 2                                   | 268                | -266             |
| JAN/FEB/MAR   | 5                | 0                 | 0                | 0                | JAN/FEB/MAR                      | 105                | 8                                   | 1                  | 7                |
| APR/MAY/JUNE  | 4                | 0                 | 0                | 0                | APR/MAY/JUNE                     | 87                 | 1                                   | 2                  | -1               |
|               |                  |                   |                  |                  |                                  |                    |                                     |                    |                  |